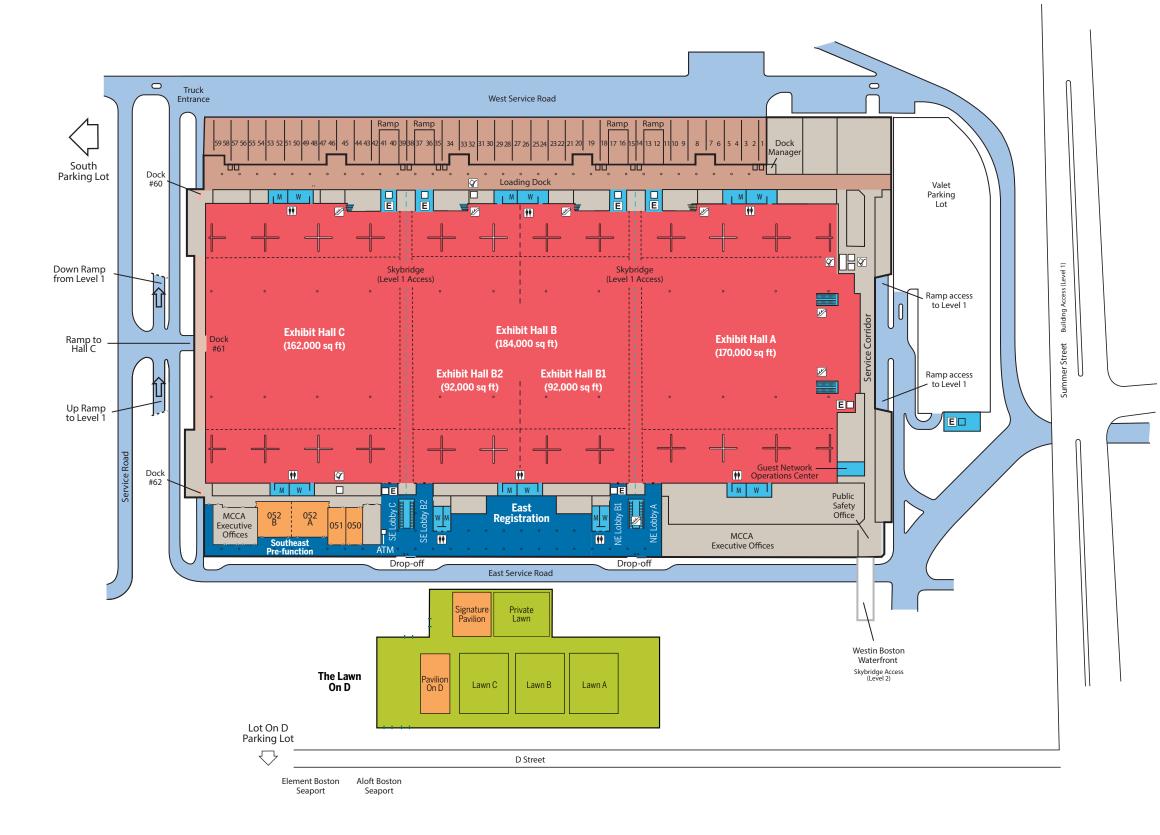

## **Exhibit Level**

BOSTON CONVENTION & EXHIBITION CENTER
415 Summer Street | Boston, Massachusetts 02210
T 877.393.3393 | F 617.954.3326 | SignatureBoston.com