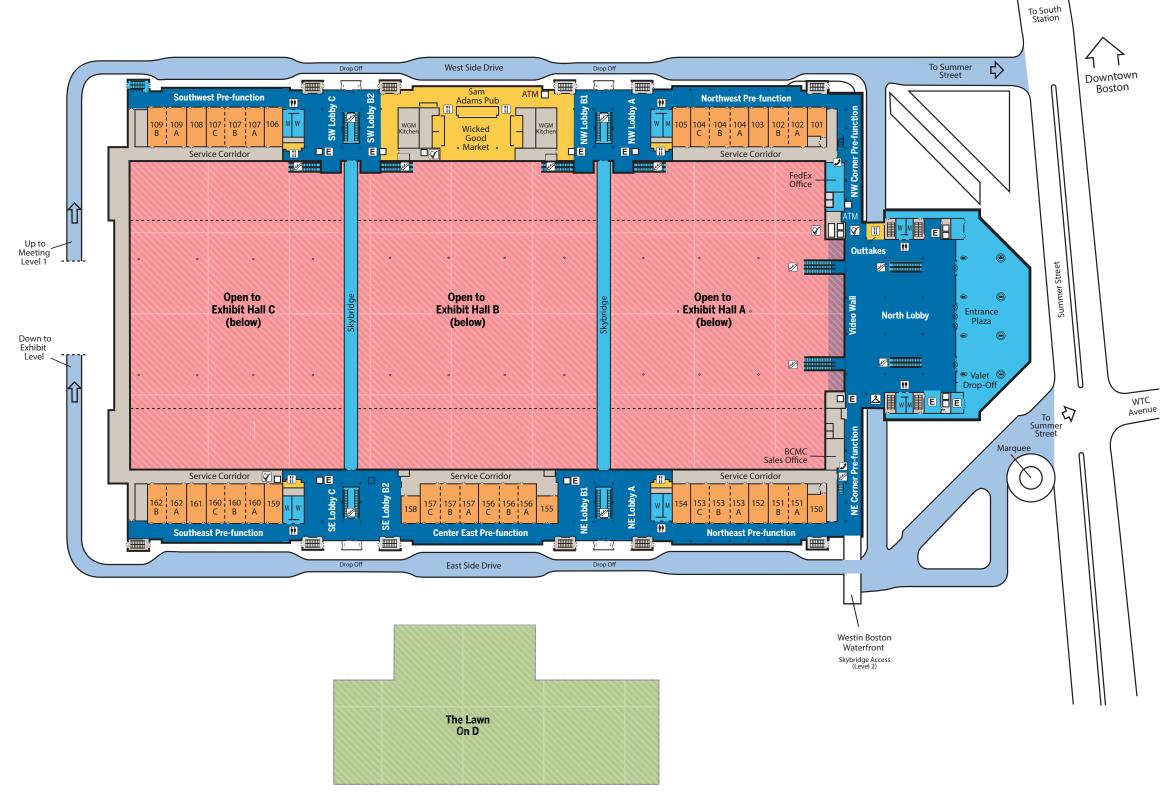

## Meeting Level 1

BOSTON CONVENTION & EXHIBITION CENTER 415 Summer Street | Boston, Massachusetts 02210 T 877.393.3393 | F 617.954.3326 | SignatureBoston.com