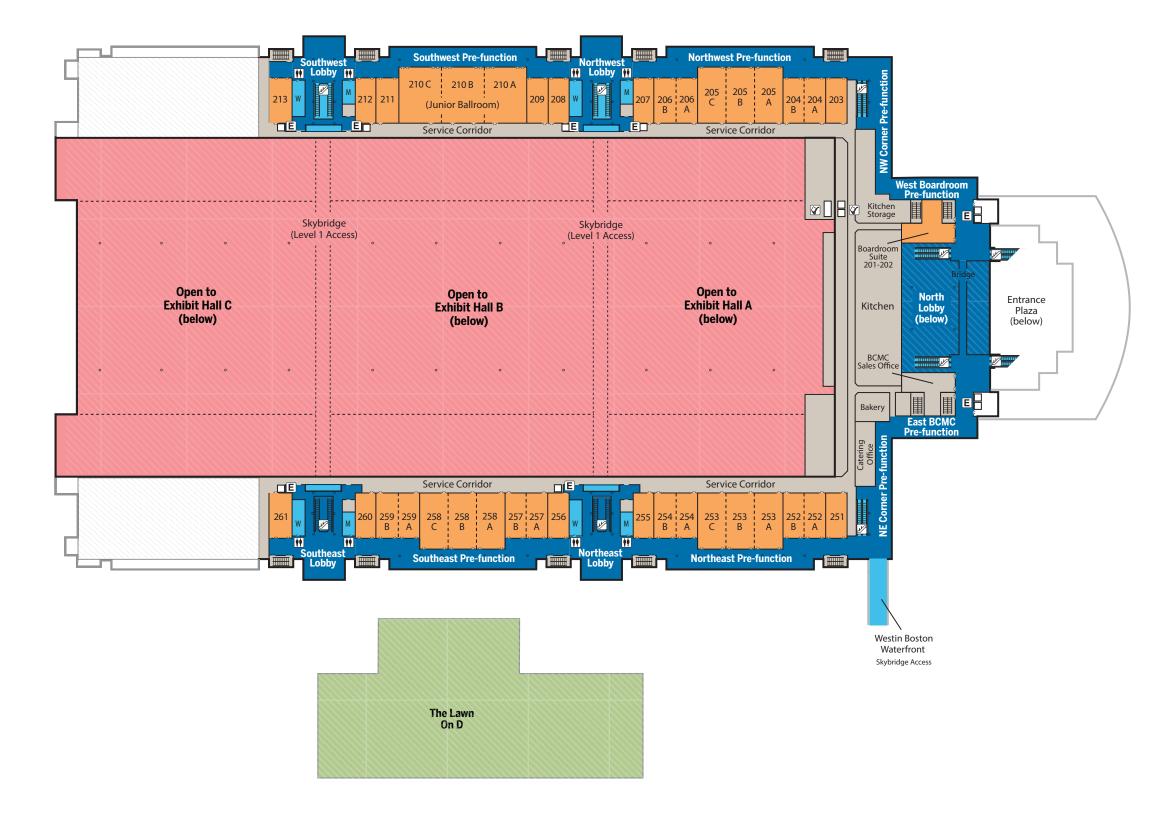

## Meeting Level 2

BOSTON CONVENTION & EXHIBITION CENTER 415 Summer Street | Boston, Massachusetts 02210 T 877.393.3393 | F 617.954.3326 | SignatureBoston.com