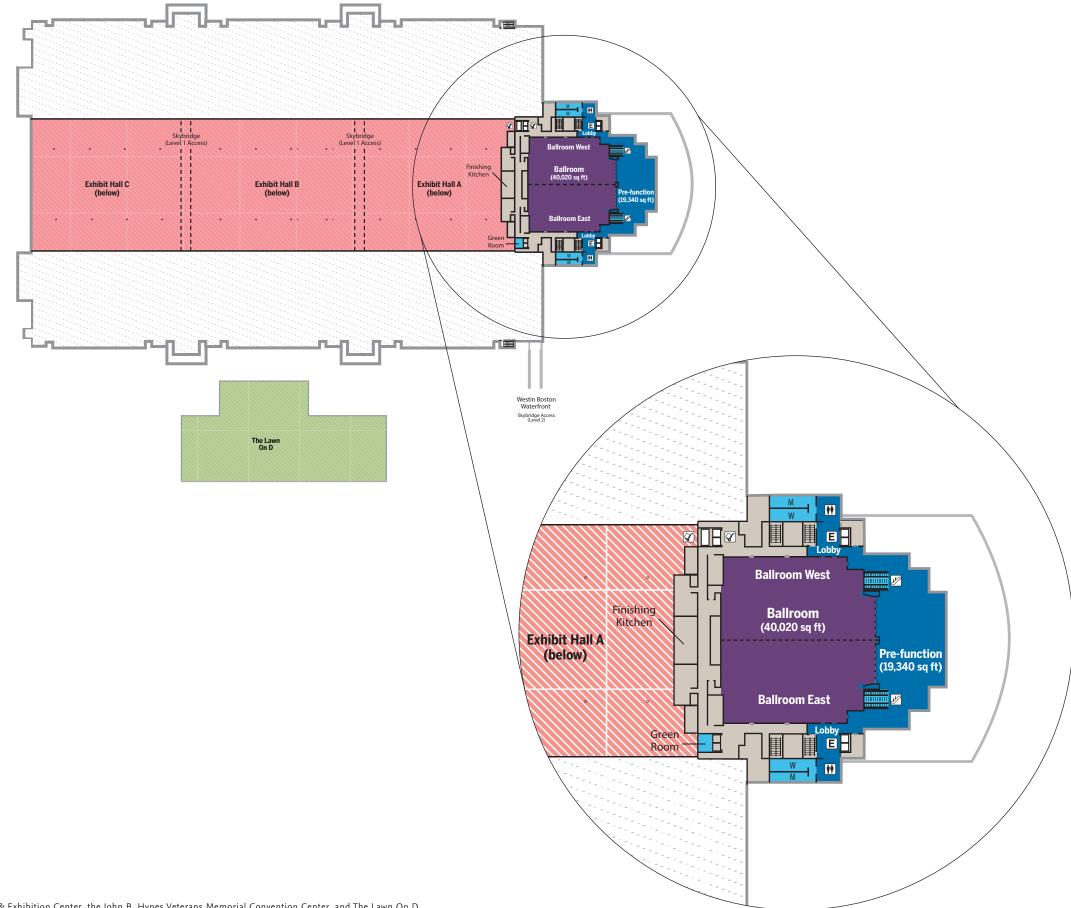

## Ballroom Level 3

MASSACHUSETTS CONVENTION CENTER AUTHORITY

The Massachusetts Convention Center Authority owns and operates the Boston Convention & Exhibition Center, the John B. Hynes Veterans Memorial Convention Center, and The Lawn On D.